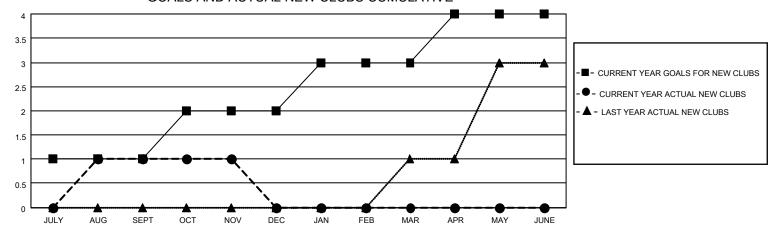

## MONTHLY MEMBERSHIP PROGRESS REPORT

LOCATION INDIA District 316 D Results as of: 11/30/2022

| Clubs RESULTS FOR 2022-2023 |   |   |    | Members RESULTS FOR 2022-2023 |    |     |    |
|-----------------------------|---|---|----|-------------------------------|----|-----|----|
|                             |   |   |    |                               |    |     |    |
| JULY/AUG/SEPT               | 1 | 1 | 45 | JULY/AUG/SEPT                 | 25 | 116 | 12 |
| OCT/NOV/DEC                 | 1 | 0 | 0  | OCT/NOV/DEC                   | 25 | 9   | 14 |
| JAN/FEB/MAR                 | 1 | 0 | 0  | JAN/FEB/MAR                   | 25 | 0   | 0  |
| APR/MAY/JUNE                | 1 | 0 | 0  | APR/MAY/JUNE                  | 25 | 0   | 0  |

## GOALS AND ACTUAL NEW CLUBS CUMULATIVE



## GOALS AND ACTUAL MEMBERS CUMULATIVE



| DROPPED CLUBS: 45 |    | 23 CLUBS OF 156 ADDED 1 OR<br>MORE NEW MEMBERS | GENDER DISTRIBUTION                        |           |  |
|-------------------|----|------------------------------------------------|--------------------------------------------|-----------|--|
|                   |    | WORE NEW MEMBERS                               | MALE 2,550 (77.55%)<br>FEMALE 738 (22.45%) |           |  |
|                   |    |                                                |                                            |           |  |
| DROPPED MEMBERS   |    |                                                | NON BINARY                                 | 0 (0.00%) |  |
|                   |    |                                                |