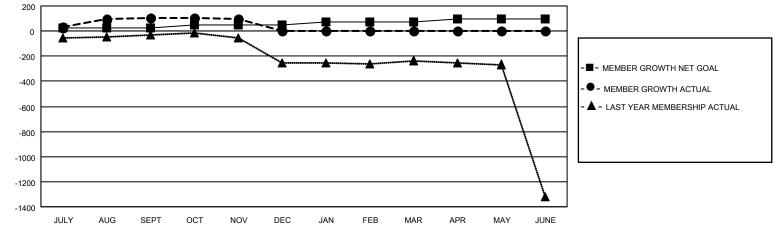

## GOALS AND ACTUAL MEMBERS CUMULATIVE

| DROPPED CLUBS: 45 |    | 23 CLUBS OF 156 ADDED 1 OR<br>MORE NEW MEMBERS | GENDER DISTRIBUTION                        |           |  |
|-------------------|----|------------------------------------------------|--------------------------------------------|-----------|--|
|                   |    | WORE NEW MEMBERS                               | MALE 2,550 (77.55%)<br>FEMALE 738 (22.45%) |           |  |
|                   |    |                                                |                                            |           |  |
| DROPPED MEMBERS   |    |                                                | NON BINARY                                 | 0 (0.00%) |  |
|                   |    |                                                | PREFER NOT TO ANSWER                       | 0 (0.00%) |  |
| DECEASED          | 2  |                                                |                                            | ,         |  |
| CLUB CANCELLED    | 0  | CLICK HERE FOR CUMULATIVE                      | TOTAL FAMILY UNIT MEMBERS                  | 1,632     |  |
| OTHER             | 24 | MEMBERSHIP DATA                                |                                            |           |  |
| TOTAL 26          |    |                                                | FAMILY MEMBERS PAYING HALF DUES 1,069      |           |  |
|                   |    |                                                |                                            |           |  |